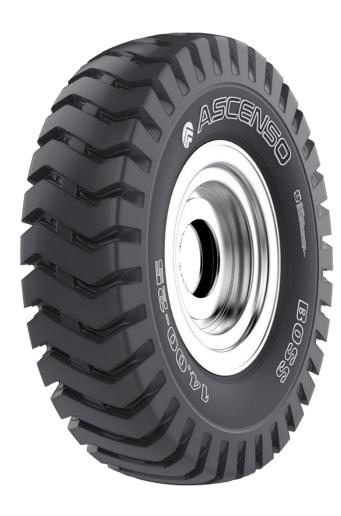

List of Sizes

Release Month: October'20

**Brand:** ASCENSO

Tread Pattern: BOSS BH 31

**Tyre Construction**: Bias

**Type:** Tube Type

Main Applications: Backhoe Loader

TRA Code: E3

| Size     | PR |  |  |  |  |  |
|----------|----|--|--|--|--|--|
| 14.00-25 | 20 |  |  |  |  |  |